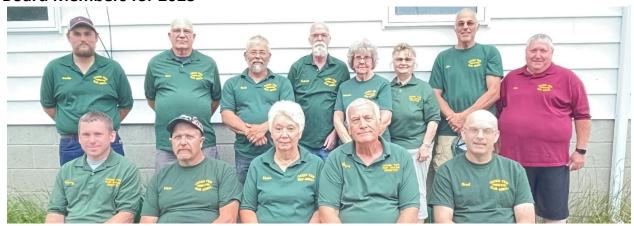

### **Board Members for 2023**

Front Row; left to right: Corey Smith, Nathen Baker, Diana Stauffer—Secretary, Roger Stauffer—President, Brad Berkey

Back Row, left to right: Austin Yoder, Dan Bush, Todd White, Richard Smith, Jeanene Stewart, Susan Belford, Joe McCombie, Don Sensabaugh

Missing from Picture: Michael Keith & Barry Baker

| 724-254-1445 (H) |
|------------------|
| 724-422-1196 (C) |
| 724-254-0619 (H) |
|                  |
| 724-254-1682 (H) |
| 724-464-8966 (C) |
| 724-254-1445 (H) |
| 724-840-8801 (C) |
| 724-254-2239 (H) |
| 814-743-6919 (H) |
| 724-422-9872 (C) |
| 724-840-1876 (C) |
| 724-422-5387 (C) |
| 724-840-5476 (C) |
| 724-422-3518 (C) |
| 724-422-6637 (C) |
| 814-931-2575 (C) |
| 724-254-4649 (H) |
| 724-388-4921 (C) |
| 724-463-7465 (H) |
| 724-762-4028 (C) |
|                  |